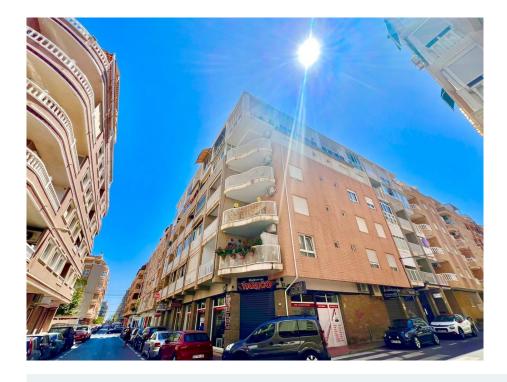

## 4 Svefnherbergi Íbúð in **Torrevieja** Ref: RS884175

Tegund eignar : Íbúð

Staosetning: Torrevieja

Svefnherbergi: 4

Baðherbergi: 2

Sundlaug: Nei Fermetra stærð

eignar:

80 m<sup>2</sup>

Stærð lóðar:

89 m<sup>2</sup>

This spacious 89 m2 duplex penthouse is located just a minute's walk from the sea, in the popular area of â∏â∏Torrevieja. Facing east, the property has two terraces from which you can enjoy the wonderful Mediterranean sun. The property has 4 bedrooms, two doubles and two singles, all of them very spacious and bright; it also has builtin wardrobes in 3 of the bedrooms and in the hall. The bathrooms are complete and one is located on each floor for greater comfort, as is one of the bedrooms. As for extras, the access adapted for people with reduced mobility (PRM), air conditioning and even a lift within the building that facilitates its accessibility stand out.