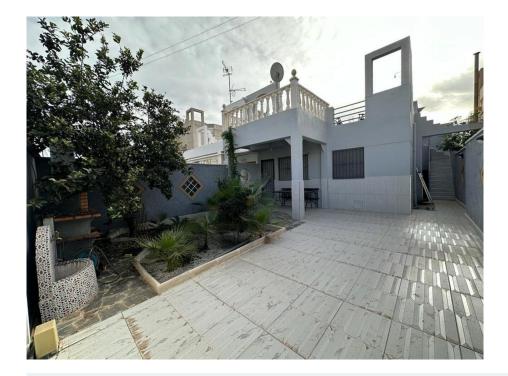

60 m<sup>2</sup>

Stærð lóðar:

75 m<sup>2</sup>

This 75 square meter semi-detached house is located in the La Siesta area, a quiet area surrounded by nature where you can see flamingos due to its proximity to the Natural Area. It has two double bedrooms equipped with built-in wardrobes, a full bathroom and a large, modern, fully equipped kitchen. The interior of the property features elegant finishes such as white lacquered carpentry or stoneware floors that give this house/chalet a modern touch and natural lighting thanks to its large exterior windows. It also has access for people with reduced mobility (PMR) as well as air conditioning/hot-cold pump which allows it to adjust to the Mediterranean climate. The exterior is simply spectacular; It has both a large terrace and a garden, making it possible to enjoy the typically Spanish sunny days with friends/family. Also take into account the proximity to shopping centers, schools, supermarkets, including easy connection by bus to any necessary point. Other notable amenities are automatic doors with car entrance, parking on the plot itself, storage room, TV, good condition. But if there is something truly special here, it would undoubtedly be having your own Private Solarium - another gem to add! Don't waste time! Contact us right now to visit it!