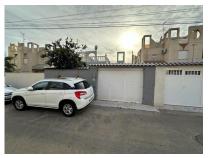

60 m<sup>2</sup>

Stærð lóðar:

75 m<sup>2</sup>

This 75 square meter semi-detached house is located in the La Siesta area, a quiet area surrounded by nature where you can see flamingos due to its proximity to the Natural Area. It has two double bedrooms equipped with built-in wardrobes, a full bathroom and a large, modern, fully equipped kitchen. The interior of the property features elegant finishes such as white lacquered carpentry or stoneware floors that give this house/chalet a modern touch and natural lighting thanks to its large exterior windows. It also has access for people with reduced mobility (PMR) as well as air conditioning/hot-cold pump which allows it to adjust to the Mediterranean climate. The exterior is simply spectacular; It has both a large terrace and a garden, making it possible to enjoy the typically Spanish sunny days with friends/family. Also take into account the proximity to shopping centers, schools, supermarkets, including easy connection by bus to any necessary point. Other notable amenities are automatic doors with car entrance, parking on the plot itself, storage room, TV, good condition. But if there is something truly special here, it would undoubtedly be having your own Private Solarium - another gem to add! Don't waste time! Contact us right now to visit it!