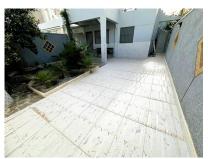

60 m<sup>2</sup>

Stærð lóðar:

75 m<sup>2</sup>

This 75 square meter semi-detached house is located in the La Siesta area, a quiet area surrounded by nature where you can see flamingos due to its proximity to the Natural Area. It has two double bedrooms equipped with built-in wardrobes, a full bathroom and a large, modern, fully equipped kitchen. The interior of the property features elegant finishes such as white lacquered carpentry or stoneware floors that give this house/chalet a modern touch and natural lighting thanks to its large exterior windows. It also has access for people with reduced mobility (PMR) as well as air conditioning/hot-cold pump which allows it to adjust to the Mediterranean climate. The exterior is simply spectacular; It has both a large terrace and a garden, making it possible to enjoy the typically Spanish sunny days with friends/family. Also take into account the proximity to shopping centers, schools, supermarkets, including easy connection by bus to any necessary point. Other notable amenities are automatic doors with car entrance, parking on the plot itself, storage room, TV, good condition. But if there is something truly special here, it would undoubtedly be having your own Private Solarium - another gem to add! Don't waste time! Contact us right now to visit it!