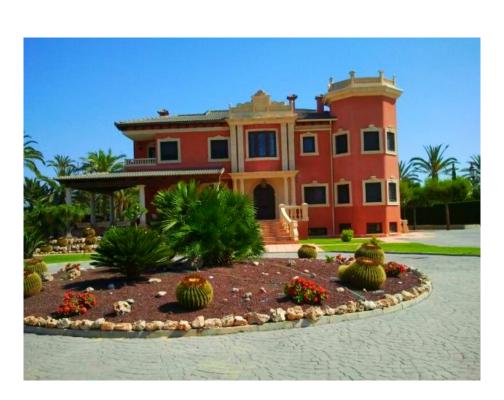

## 6 Svefnherbergi Parhús og Raðhús in Elche Ref: RS2918326

1.375.000 € 206.669.185 ISK

**Tegund eignar :** Parhús og Raðhús

Staðsetning : Elche

Svefnherbergi: 6

Baðherbergi: 3

Sundlaug : Nei

Fermetra stærð<br/>eignar :500 m²Stærð lóðar :7000 m²

Luxury Detached Villa with 7.000 sqm Plot located 6 km. from the Beaches and 9 km. from Alicante City Reduced from 1.700.000 to 980.000 [] Located in a prestigious area the property benefits of 2 entrances for cars and consists of 3 floors of 120 sqm each. Under Built with spacious living-room and chill out area. Hall, independent kitchen with access to the garden, double bedroom, bathroom, dinning room and living room with access to the porch, terrace and pool on the ground floor. 4 double bedrooms, 3 of them on suitte and 3 terraces on the first floor. Cleverly designed and built with great potential of built extention.