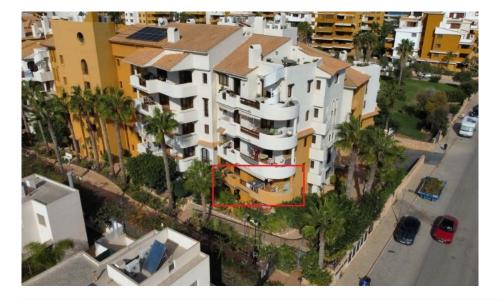

## 2 Svefnherbergi Íbúð in Torrevieja

Ref: RS1823228

299.995€ 45.090.707 ISK

Tegund eignar : Íbúð

Sundlaug: Nei

Fermetra stærð eignar :

120 m<sup>2</sup>

Staðsetning: Torrevieja

Svefnherbergi: 2
Baðherbergi: 2

Spacious apartment located within the exclusive gated community of Panorama Park in Punta Prima. The property consists of 2 bedrooms and 2 bathrooms, a spacious living room with lots of natural light, an impeccably equipped kitchen and a terrace perfect for dining al fresco while enjoying the fascinating views. With underground garage and storage room, elevator, first floor. Located in the prestigious area, Panorama Park residents enjoy access to luxury amenities, including a community pool and green spaces, mini golf. With the beach just 300 meters away, quiet walks along the coast are a daily pleasure. Conveniently located within walking distance of the international airports of Murcia and Alicante, this idyllic retreat promises a Mediterranean lifestyle with 320 days of sunshine a year. Experience coastal living at its finest at this magnificent apartment in Panorama Park.