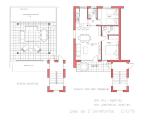

## 2 Svefnherbergi Hæð in Fuente Álamo

159.390€ 23.957.092 ISK

Sundlaug : Nei

Ref: RSP0738

70 m²

Fermetra stærð

eignar :

Tegund eignar : Hæð Staðsetning : Fuente Álamo Svefnherbergi : 2 Baðherbergi : 2