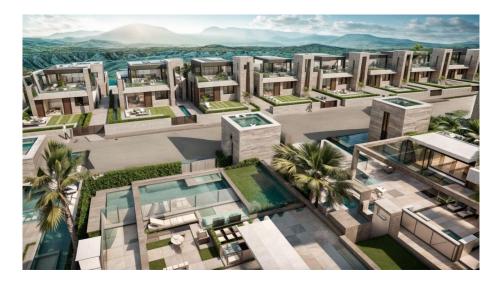

Loftkæling

NEW BUILD BUNGALOWS IN FUENTE ALAMO, MURCIA

New Build residential of bungalow aprtments in in Fuente Álamo, Murcia.

Ground floor bungalows with private garden and top floor bungalows with private solarium.

Development giving priority to energy efficiency and community integration to create high quality housing in harmony with the natural environment.

Pre-installation of ducted air conditioning system, hot / cold, installation of machines in the options. Video intercom system.