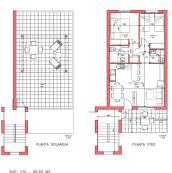

## 2 Svefnherbergi Hæð in Fuente Álamo Ref: RSP0739

164.627€ 24.744.239 ISK

SUP. UTIL: 55,50 M2.
SUP. CONSTRUIDA: 72,30 M2.
SUP. DE TERRAZAS DESC.: 11,00 M2.
SUP. DE CUBIERTA: 60,20 M2.

piso de 2 Dormitorios