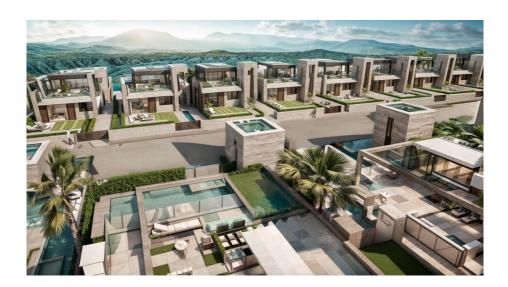

## NEW BUILD BUNGALOWS IN FUENTE ALAMO, MURCIA

New Build residential of bungalow aprtments in in Fuente Álamo, Murcia.

Ground floor bungalows with private garden and top floor bungalows with private solarium.

Development giving priority to energy efficiency and community integration to create high quality housing in harmony with the natural environment.

Pre-installation of ducted air conditioning system, hot / cold, installation of machines in the options.