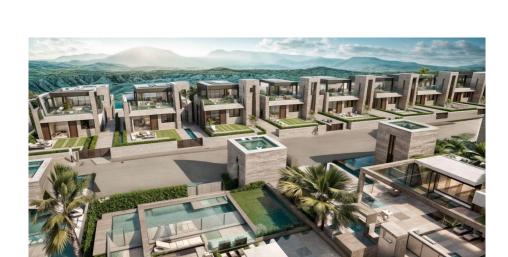

## NEW BUILD BUNGALOWS IN FUENTE ALAMO, MURCIA

New Build residential of bungalow aprtments in in Fuente Álamo, Murcia.

Ground floor bungalows with private garden and top floor bungalows with private solarium.

This location offers an exceptional natural setting, away from the hustle and bustle of the big cities and the tourist pressure of the coast. Furthermore, we are committed to working from a sustainable development perspective, minimising our environmental impact and maximising integration with the local community. Here your dreams of a peaceful and sustainable lifestyle come true. Imagine waking up every morning in a stunning natural setting, surrounded by serene landscapes and the unique beauty of the Murcia countryside.

Development giving priority to energy efficiency and community integration to create high quality housing in harmony with the natural environment.

Pre-installation of ducted air conditioning system, hot / cold, installation of machines in the options.