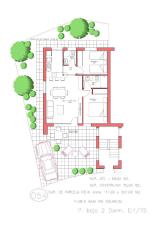

## 2 Svefnherbergi Hæð in Fuente Ref: RSP0740

169.119€ 25.419.408 ISK

Tegund eignar : Hæð

**Staðsetning:** Fuente Álamo

Svefnherbergi: 2 Baðherbergi: 2

Sundlaug: Nei

Fermetra stærð eignar:

70 m<sup>2</sup>

Stærð lóðar :

117 m<sup>2</sup>

Loftkæling