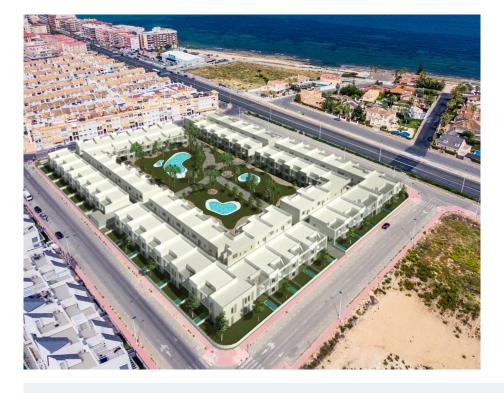

## DESIGN BUNGALOW BY THE SEA

Residential in a newly developed area just 250m from the sea. Excellent location very close to the urban center of Torrevieja and surrounded by services, shops and restaurants. The Torrevieja General Hospital and the marina are also

Excellent residential with a beautiful garden, swimming pool and fitness area. Enjoy this complete, modern, and charming bungalow with a minimalist design.