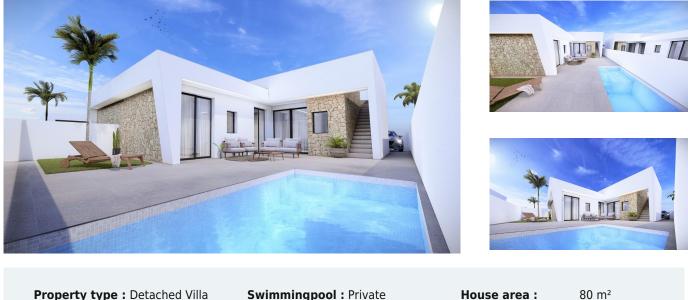

## NEW BUILD SEMI-DETACHED VILLAS IN ROLDAN

New Build 3 bedroom villas with parking to the front, feature stone walling, rear private swimming pool, large roof solarium and a storage room in Roldan, Torre-Pacheco.

The villas are designed on one level with elevated ceiling to the kitchen area, each villa boasts wrap around terrace / sun zones on the ground floor and a large private solarium on the first floor to enjoy hours of sunshine, all year round.

The villas are equipped with a rear private swimming pool with outdoor shower, solarium, terrace areas, fully fitted kitchen and bathrooms with led mirror, lined wardrobes with drawers, interior/exterior lighting, pre installed air-conditioning.

Feature angled walls and stone cladding to the front and stairwell, really makes this villa pop with style.

The development is located in a residential area of Roldan, surrounded by services, parks, sports facilities, two Golf Courses and only 12 minutes from the stunning beaches of the Mediterranean and the Mar Menor.