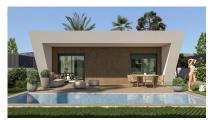

## NEW BUILD VILLAS IN HONDON DE LAS NIEVES

Discover the elegance and comfort of these beautiful 108m2 detached villas, designed to offer you an exceptional lifestyle, all on the ground floor.

Enjoy the privacy offered by this villa, where you can relax in your own garden, create an oasis of tranquillity, or even add a swimming pool (at an extra cost) to enjoy the warm summer days.

The property is distributed in two large areas:

Day area: Where we find a large living-dining room with open plan kitchen (kitchen furniture included) that connects with the large porch of modern character through its two large windows, leading to the outdoor garden area and why not... to the pool. As an extra space it has a laundry area strategically placed in the distribution of the house where it will be very easily accessible from anywhere in the house.