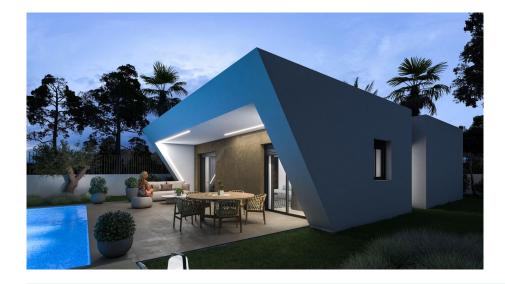

## NEW BUILD VILLAS IN HONDON DE LAS NIEVES

Discover the elegance and comfort of these beautiful 108m2 detached villas, designed to offer you an exceptional lifestyle, all on the ground floor.

Enjoy the privacy offered by this villa, where you can relax in your own garden, create an oasis of tranquillity, or even add a swimming pool (at an extra cost) to enjoy the warm summer days.

The property is distributed in two large areas:

Day area: Where we find a large living-dining room with open plan kitchen (kitchen furniture included) that connects with the large porch of modern character through its two large windows, leading to the outdoor garden area and why not... to the pool. As an extra space it has a laundry area strategically placed in the distribution of the house where it will be very easily accessible from anywhere in the house.