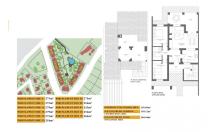

## KEY READY TOWNHOUSES IN FUENTE ALAMO, MURCIA

Residential of townhouses, independent and semi-detached villas in Fuente Álamo, Murcia.

There are seven different models of houses to choose from, designed to suit everyone's taste.

Rustic designs combined with top quality materials and a focus on comfortable living space there is something for everyone.

The residents of this private community of beautiful, spacious homes will also be able to enjoy their own communal gardens and swimming pools.