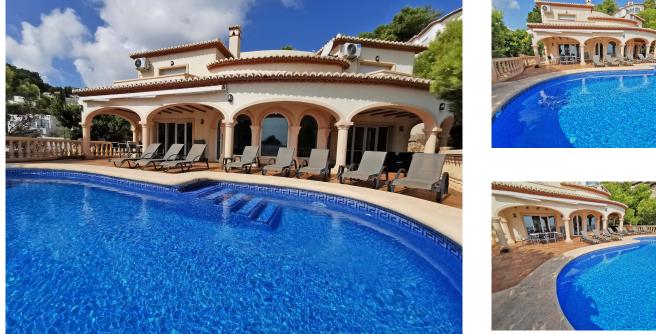

## 4 bedroom Apartment in Javea

Ref: RS3349715

1,417,500

Property type : Apartment Location : Javea Bedrooms: 4 Bathrooms: 3

Swimmingpool : Communal

Experience the epitome of luxury living with this beautiful sea view villa in Javea, perfectly positioned to overlook the stunning Porticholl Island. Boasting a spacious build size of 250 square meters and set on a generous plot of 1200 square meters, this property offers the perfect blend of style and comfort. The heart of the home is the large fully equipped kitchen, the open dining and living area is perfect for entertaining, offering a seamless flow and abundant natural light. The villa features four well-appointed bedrooms, and three modern bathrooms providing ample space for family and guests.Step outside onto the private terrace and immerse yourself in the breathtaking views of Porticholl Island and the azure Mediterranean Sea. The BBQ area is perfect for outdoor dining and creating lasting memories with family and friends. This villa also offers practical features such as private parking with electric gates, ensuring security and convenience.