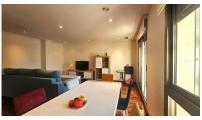

## 2 bedroom Apartment in **Torrevieja** Ref: RS8854298

Property type: Apartment Swimmingpool: No House area: 130 m<sup>2</sup>

Location: Torrevieja

Bedrooms: 2 Bathrooms: 2

Nice penthouse with 2 bedrooms, 2 bathrooms one of them en suite, a spacious dressing room with several wardrobes in the main bedroom, fully equipped independent kitchen, living room with access to the terrace of 15 m2 and the jewel of this house is the private solarium of 49 m2. It is a very sunny and spacious property with many possibilities for extension, where you can divide the room into an extra bedroom. The penthouse is perfect for moving in and enjoying the sun on the terrace. All amenities are close by such as restaurants, and supermarkets, and only a 15-minute walk to the beach.