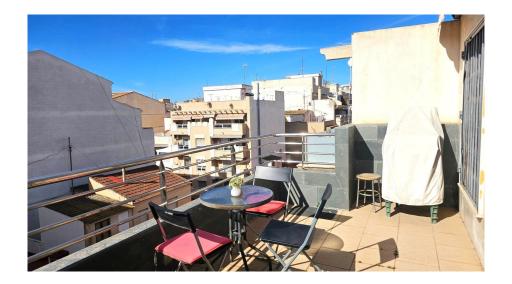

## 2 bedroom Apartment in **Torrevieja** Ref: RS8854298

Property type: Apartment Swimmingpool: No House area: 130 m<sup>2</sup>

Location: Torrevieja

Bedrooms: 2 Bathrooms: 2

Nice penthouse with 2 bedrooms, 2 bathrooms one of them en suite, a spacious dressing room with several wardrobes in the main bedroom, fully equipped independent kitchen, living room with access to the terrace of 15 m2 and the jewel of this house is the private solarium of 49 m2. It is a very sunny and spacious property with many possibilities for extension, where you can divide the room into an extra bedroom. The penthouse is perfect for moving in and enjoying the sun on the terrace. All amenities are close by such as restaurants, and supermarkets, and only a 15-minute walk to the beach.