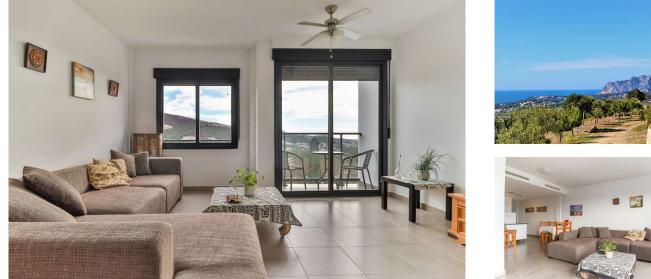

## 2 bedroom Apartment in **Benitachell** Ref: RS4828721

## 176,000€

Swimmingpool : Communal

85 m<sup>2</sup>

House area :

Property type : Apartment Location : Benitachell Bedrooms: 2 Bathrooms: 1

A first-floor apartment in a building with an elevator. The apartment has a south orientation and views of farmland and towards the sea. The apartment building is situated in the town centre of Benitachell, all services are available on foot. The apartment has hot and cold air conditioning, two bedrooms, two bathrooms, and an open-plan living space. A parking bay in the underground garage is included.