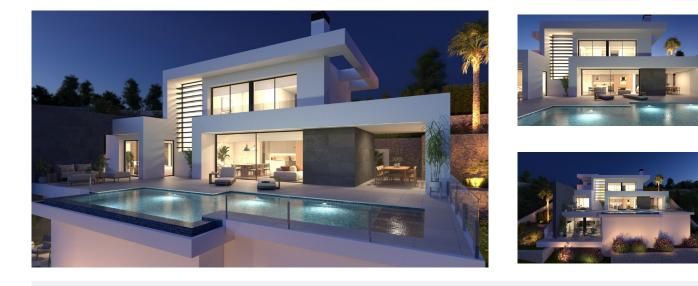

NEW BUILD VILLA WITH THE SEA VIEWS IN CUMBRE DEL SOL

New Build luxury villa with private pool and sea views in the Residential Resort Cumbre del Sol, in Benitachell, on the Costa Blanca North, between Alicante and Valencia city.

A modern design and an elegant and bright layout are the keys to this villa with 3 bedrooms, all with en-suite bathrooms, with the master bedroom also having a large dressing room. The ground floor of this property allows us to extend it to 4 bedrooms.

The main floor is characterised by open-plan spaces, where the kitchen and living-dining room are joined together and open onto the main terrace with a beautiful private infinity pool and the porch.

Its layout and design have been conceived to make the most of the sea views, both from the bedrooms and from the living-dining room. At the same time, special attention has been paid to privacy, incorporating a vertical wall that not only provides privacy to the main terrace, but also stands out as a decorative element.