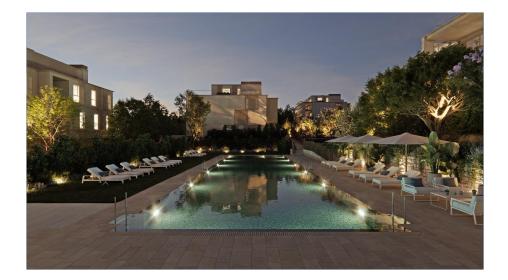

## NEW BUILD RESIDENTIAL IN GODELLA, VALENCIA

Comfort with first class qualities!

New Build residential complex is made up of 5 buildings with 20 apartments with 2, 3 and 4 bedrooms, 2 bathrooms, open plan kitchen with spacious living room, fitted wardrobes, terrace.

In your new home you will enjoy spacious gardens, sports areas and spectacular swimming pools. Each building has its own garage and storage rooms.

Facilities:

Communal car park.

Sports facilities.

Paddle tennis.

Swimming pool for children and adults.

Multipurpose room and social club.

Only 8 km from the centre of Valencia and the airport, with tram and bus stops, nearby shopping centres, several international schools and the Burjassot university campus within walking distance, and at the same time, away from the hustle and bustle of the city centre, make this enclave an ideal place to establish your residence close to the city of Valencia.