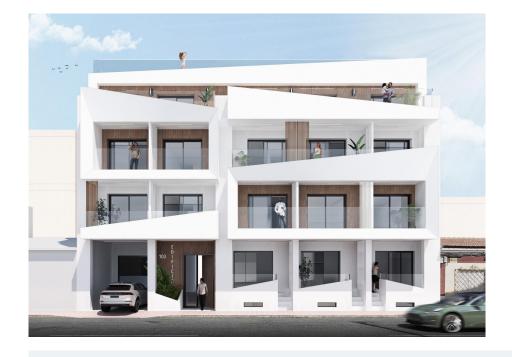

Modern Apartments Just 250m from El Cura Beach in Torrevieja

New Development in Prime Location

This newly built apartment building is located just 250 meters from the famous El Cura Beach in Torrevieja, offering residents easy access to one of the most popular beaches in the area. The building consists of 17 units, featuring 1 and 2-bedroom apartments, each with 1 or 2 bathrooms. Additionally, there are penthouses available with private solariums and stunning sea views, perfect for enjoying the Mediterranean lifestyle.

Premium Amenities for Relaxation

Residents can take advantage of the rooftop community pool and solarium, ideal for unwinding after a day at the beach. The building also offers optional underground parking spaces and storage rooms, available for an additional cost, providing extra convenience and security for residents.