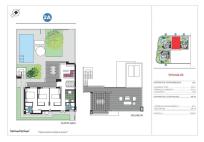

## 3 Bedroom Rækkehus in Els Poblets

Ref: RN8317

389.000€ 2.901.379 DKK

!tipo\_vivienda : Rækkehus

**Beliggenhed :** Els Poblets

Værelse: 3

Badeværelse: 2

**Swimmingpool :** Nej **Bebygget areal :** 88 m<sup>2</sup>

Plot area: 239 m<sup>2</sup>

~

For-klimaanlæg