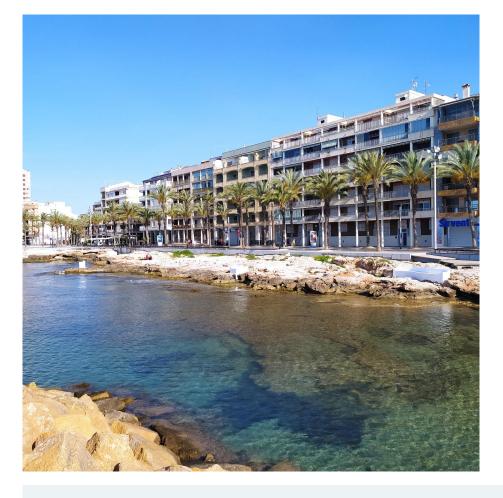

## 4 Bedroom Lejlighed in **Torrevieja**Ref: RS8709812

!tipo vivienda: Lejlighed Swimmingpool: Nej Bebygget areal: 97 m<sup>2</sup>

Beliggenhed: Torrevieja

Værelse: 4

Badeværelse: 2

With 4 bedrooms, spacious and bright living room with small balcony, 2 separate kitchens, large patio and fireplace in the BBQ area, 2 full bathrooms. Centrally located every minute from Playa del Cura, services, bars and restaurants, supermarkets. They have equipment and fun WITHOUT personal things. SOUTH FACING 1ST FLOOR WITHOUT ELEVATOR, NO neighbors above YEAR OF CONSTRUCTION 1981 M<sup>2</sup> 97 BUILT IBI 282.41€ per year There are NO community owners