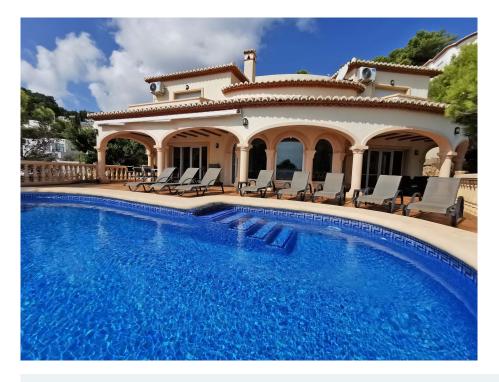

## 4 Bedroom Lejlighed in Javea

Ref: RS3349715

!tipo\_vivienda : Lejlighed

Beliggenhed: Javea

Værelse: 4

Badeværelse: 3

**Swimmingpool:** Communal

Experience the epitome of luxury living with this beautiful sea view villa in Javea, perfectly positioned to overlook the stunning Porticholl Island. Boasting a spacious build size of 250 square meters and set on a generous plot of 1200 square meters, this property offers the perfect blend of style and comfort. The heart of the home is the large fully equipped kitchen, the open dining and living area is perfect for entertaining, offering a seamless flow and abundant natural light. The villa features four well-appointed bedrooms, and three modern bathrooms providing ample space for family and guests. Step outside onto the private terrace and immerse yourself in the breathtaking views of Porticholl Island and the azure Mediterranean Sea. The BBQ area is perfect for outdoor dining and creating lasting memories with family and friends. This villa also offers practical features such as private parking with electric gates, ensuring security and convenience.