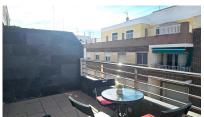

## 2 Bedroom Lejlighed in **Torrevieja** Ref: RS8854298

!tipo\_vivienda: Lejlighed **Swimmingpool**: Nej Bebygget areal: 130 m<sup>2</sup>

Beliggenhed: Torrevieja

Værelse: 2

Badeværelse: 2

Nice penthouse with 2 bedrooms, 2 bathrooms one of them en suite, a spacious dressing room with several wardrobes in the main bedroom, fully equipped independent kitchen, living room with access to the terrace of 15 m2 and the jewel of this house is the private solarium of 49 m2. It is a very sunny and spacious property with many possibilities for extension, where you can divide the room into an extra bedroom. The penthouse is perfect for moving in and enjoying the sun on the terrace. All amenities are close by such as restaurants, and supermarkets, and only a 15-minute walk to