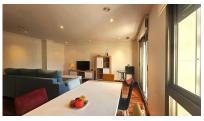

## 2 Bedroom Lejlighed in **Torrevieja** Ref: RS8854298

!tipo\_vivienda: Lejlighed **Swimmingpool**: Nej Bebygget areal: 130 m<sup>2</sup>

Beliggenhed: Torrevieja

Værelse: 2

Badeværelse: 2

Nice penthouse with 2 bedrooms, 2 bathrooms one of them en suite, a spacious dressing room with several wardrobes in the main bedroom, fully equipped independent kitchen, living room with access to the terrace of 15 m2 and the jewel of this house is the private solarium of 49 m2. It is a very sunny and spacious property with many possibilities for extension, where you can divide the room into an extra bedroom. The penthouse is perfect for moving in and enjoying the sun on the terrace. All amenities are close by such as restaurants, and supermarkets, and only a 15-minute walk to