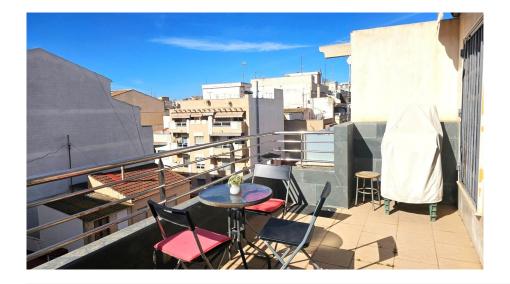

## 2 Bedroom Lejlighed in **Torrevieja** Ref: RS8854298

!tipo\_vivienda: Lejlighed **Swimmingpool**: Nej Bebygget areal: 130 m<sup>2</sup>

Beliggenhed: Torrevieja

Værelse: 2

Badeværelse: 2

Nice penthouse with 2 bedrooms, 2 bathrooms one of them en suite, a spacious dressing room with several wardrobes in the main bedroom, fully equipped independent kitchen, living room with access to the terrace of 15 m2 and the jewel of this house is the private solarium of 49 m2. It is a very sunny and spacious property with many possibilities for extension, where you can divide the room into an extra bedroom. The penthouse is perfect for moving in and enjoying the sun on the terrace. All amenities are close by such as restaurants, and supermarkets, and only a 15-minute walk to