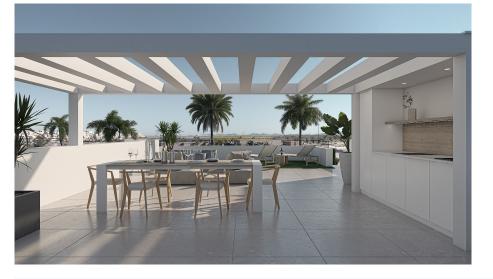

| Bebygget areal : | 72,4 m² |
|------------------|---------|
| Terraces area :  | 13 m²   |
| Solarium area :  | 74 m²   |

Modern-style penthouses overlooking the Condado de Alhama golf course in the interior of Murcia, on an exclusive golf course with 24-hour private security.

These 3 bedrooms & 2 bathrooms penthouses include parking and a storage room, electrical appliances, fullyequipped bathrooms, pre-installation for air conditioning, a summer kitchen on the terraces, a private solarium for the

homes on the top floor, and interior and exterior lighting.

The apartments on the top floor includes a large 64 sq.m. solarium with panoramic views.

They also enjoy large green areas with several community pools.