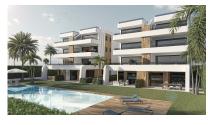

| Bebygget areal : | 72,4 m² |
|------------------|---------|
| Terraces area :  | 13 m²   |
| Solarium area :  | 74 m²   |

Modern-style penthouses overlooking the Condado de Alhama golf course in the interior of Murcia, on an exclusive golf course with 24-hour private security.

homes on the top floor, and interior and exterior lighting.

The apartments on the top floor includes a large 64 sq.m. solarium with panoramic views.

They also enjoy large green areas with several community pools.