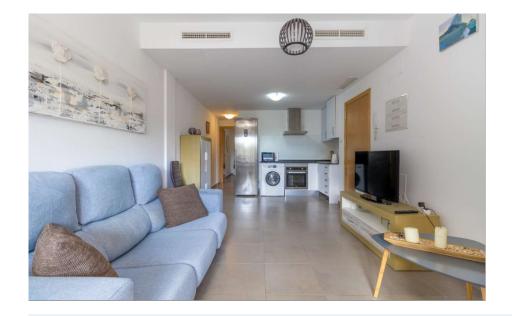

A ground-floor apartment is available for sale in the town centre of Benitachell, with all services within walking distance. The apartment is located in a building with an elevation and a rooftop terrace featuring a communal pool. It boasts a constructed surface of 70 m2, with 55 m2 of usable area, two bedrooms, one bathroom, a small courtyard terrace, and an open-plan living space with a modern kitchen. The apartment is sold with a parking bay in the underground garage of the building.