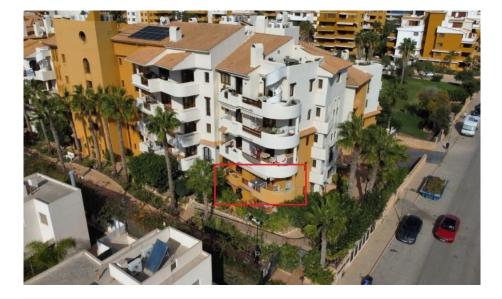

## 2 Bedroom Lejlighed in Torrevieja Ref: RS1823228

## 299.995€ 2.237.530 DKK

**Bebygget areal :** 

120 m<sup>2</sup>

!tipo\_vivienda : Lejlighed
Beliggenhed : Torrevieja
Værelse : 2
Badeværelse : 2

Swimmingpool : Nej

Spacious apartment located within the exclusive gated community of Panorama Park in Punta Prima. The property consists of 2 bedrooms and 2 bathrooms, a spacious living room with lots of natural light, an impeccably equipped kitchen and a terrace perfect for dining al fresco while enjoying the fascinating views. With underground garage and storage room, elevator, first floor. Located in the prestigious area, Panorama Park residents enjoy access to luxury amenities, including a community pool and green spaces, mini golf. With the beach just 300 meters away, quiet walks along the coast are a daily pleasure. Conveniently located within walking distance of the international airports of Murcia and Alicante, this idyllic retreat promises a Mediterranean lifestyle with 320 days of sunshine a year. Experience coastal living at its finest at this magnificent apartment in Panorama Park.