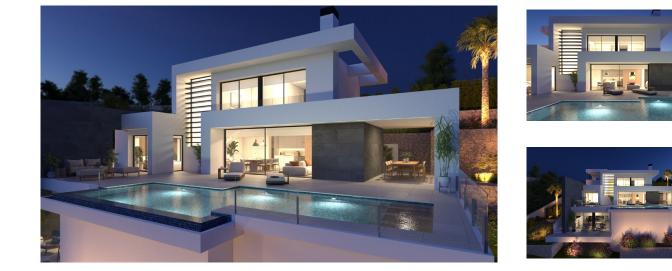

A modern design and an elegant and bright layout are the keys to this villa with 3 bedrooms, all with en-suite bathrooms, with the master bedroom also having a large dressing room. The ground floor of this property allows us to extend it to 4 bedrooms.

The main floor is characterised by open-plan spaces, where the kitchen and living-dining room are joined together and open onto the main terrace with a beautiful private infinity pool and the porch.

Its layout and design have been conceived to make the most of the sea views, both from the bedrooms and from the living-dining room. At the same time, special attention has been paid to privacy, incorporating a vertical wall that not only provides privacy to the main terrace, but also stands out as a decorative element.

A comfortable and sustainable villa, with underfloor heating through aerothermal heating, fireplace, installation of a selfconsumption photovoltaic system, pre-installation of the necessary plug for charging electric cars, selection of materials that provide quality and warmth to the house.