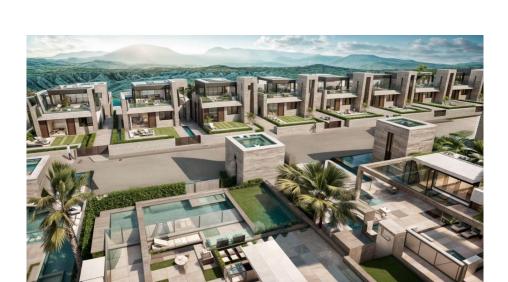

## NEW BUILD BUNGALOWS IN FUENTE ALAMO, MURCIA

New Build residential of bungalow aprtments in in Fuente Álamo, Murcia.

Ground floor bungalows with private garden and top floor bungalows with private solarium.

This location offers an exceptional natural setting, away from the hustle and bustle of the big cities and the tourist pressure of the coast. Furthermore, we are committed to working from a sustainable development perspective, minimising our environmental impact and maximising integration with the local community. Here your dreams of a peaceful and sustainable lifestyle come true. Imagine waking up every morning in a stunning natural setting, surrounded by serene landscapes and the unique beauty of the Murcia countryside.

Development giving priority to energy efficiency and community integration to create high quality housing in harmony with the natural environment.

Pre-installation of ducted air conditioning system, hot / cold, installation of machines in the options.