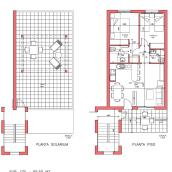

## 2 Bedroom Boliger in Fuente Álamo Ref: RSP0739

164.627€ 1.227.880 DKK

SUP. UTIL: 55,50 M2.
SUP. CONSTRUIDA: 72,30 M2.
SUP. DE TERRAZAS DESC.: 11,00 M2.
SUP. DE CUBIERTA: 80,20 M2.

piso de 2 Dormitorios