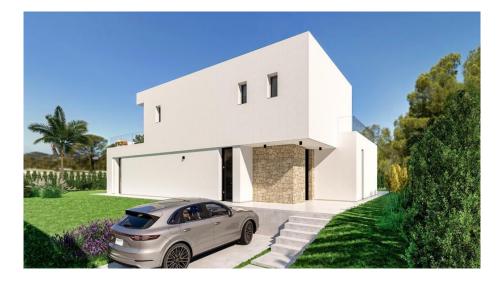

## 3 Svefnherbergi Parhús og Raðhús in Finestrat

Ref: RS3290669

Tegund eignar : Parhús og

Raðhús

Staðsetning: Finestrat

Svefnherbergi: 3

Baðherbergi: 3

Fermetra stærð

eignar:

164 m<sup>2</sup>

Stærð lóðar:

570 m<sup>2</sup>

Essential House is a project of single-family homes with 3 or 4 bedrooms and 3 full bathrooms, two of them ensuite. The plots, between 590 and 700 m2, face south and have views of the sea and the mountains, where light bathes all the rooms. The homes are equipped with hot and cold air conditioning, high-end appliances and a selection of top-quality materials. They also have a large garden area and a private pool. They are located in Sierra Cortina Resort, one of the most prestigious developments on the Costa Blanca. Turnkey