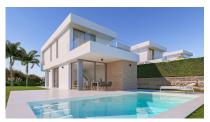

## 3 Svefnherbergi Parhús og Raðhús in Finestrat

Ref: RS3290669

Tegund eignar : Parhús og

Raðhús

Staðsetning: Finestrat

Svefnherbergi: 3

Baðherbergi: 3

Fermetra stærð

eignar:

164 m<sup>2</sup>

Stærð lóðar:

570 m<sup>2</sup>

Essential House is a project of single-family homes with 3 or 4 bedrooms and 3 full bathrooms, two of them ensuite. The plots, between 590 and 700 m2, face south and have views of the sea and the mountains, where light bathes all the rooms. The homes are equipped with hot and cold air conditioning, high-end appliances and a selection of top-quality materials. They also have a large garden area and a private pool. They are located in Sierra Cortina Resort, one of the most prestigious developments on the Costa Blanca. Turnkey