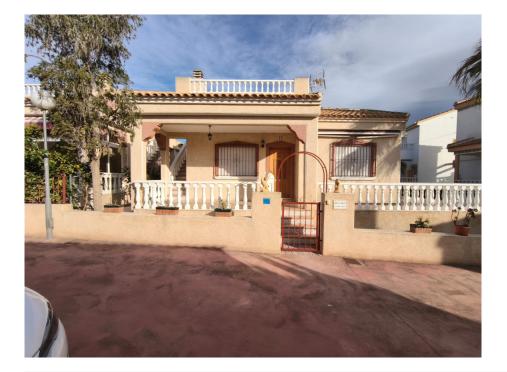

## 3 Svefnherbergi Parhús in Algorfa

Ref: RS4632924

198.000€ 29.760.363 ISK

Tegund eignar : Parhús

Staðsetning: Algorfa

Svefnherbergi: 3

Baðherbergi: 1

Sundlaug: Sameiginlegt

Fermetra stærð

eignar:

84 m<sup>2</sup>

Stærð lóðar:

216 m<sup>2</sup>

Single-story chalet with a solarium and private garden located on a 216 m² plot with 84 m² built and 73 m² usable area plus an 18 m² basement. Its design combines comfort and functionality in an urbanization with a communal pool and large shared spaces. The house features an entrance porch leading to the living room with a fireplace, three bedrooms with built-in wardrobes, an independent kitchen with a utility room, and a full bathroom. On the upper floor, there is a solarium accessed via an exterior staircase from the garden, perfect for enjoying the sun and relaxing moments. From the garden, you can access an 18 m² basement through a small aluminum door. This space is not listed in the property's registry but is ideal as storage or an additional recreational area. The property tax (IBI) is €258.63 per year, and the community fees are €149.56 annually. This property is perfect for those seeking tranquility and comfort in a well-maintained residential environment.