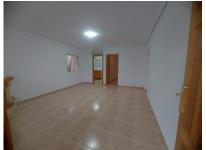

Fermetra stærð

eignar:

84 m<sup>2</sup>

Stærð lóðar:

216 m<sup>2</sup>

Single-story chalet with a solarium and private garden located on a 216 m² plot with 84 m² built and 73 m² usable area plus an 18 m² basement. Its design combines comfort and functionality in an urbanization with a communal pool and large shared spaces. The house features an entrance porch leading to the living room with a fireplace, three bedrooms with built-in wardrobes, an independent kitchen with a utility room, and a full bathroom. On the upper floor, there is a solarium accessed via an exterior staircase from the garden, perfect for enjoying the sun and relaxing moments. From the garden, you can access an 18 m² basement through a small aluminum door. This space is not listed in the property's registry but is ideal as storage or an additional recreational area. The property tax (IBI) is €258.63 per year, and the community fees are €149.56 annually. This property is perfect for those seeking tranquility and comfort in a well-maintained residential environment.