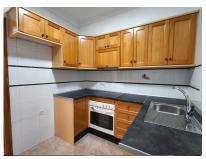

Fermetra stærð

eignar:

84 m<sup>2</sup>

Stærð lóðar:

216 m<sup>2</sup>

Single-story chalet with a solarium and private garden located on a 216 m² plot with 84 m² built and 73 m² usable area plus an 18 m² basement. Its design combines comfort and functionality in an urbanization with a communal pool and large shared spaces. The house features an entrance porch leading to the living room with a fireplace, three bedrooms with built-in wardrobes, an independent kitchen with a utility room, and a full bathroom. On the upper floor, there is a solarium accessed via an exterior staircase from the garden, perfect for enjoying the sun and relaxing moments. From the garden, you can access an 18 m² basement through a small aluminum door. This space is not listed in the property's registry but is ideal as storage or an additional recreational area. The property tax (IBI) is €258.63 per year, and the community fees are €149.56 annually. This property is perfect for those seeking tranquility and comfort in a well-maintained residential environment.