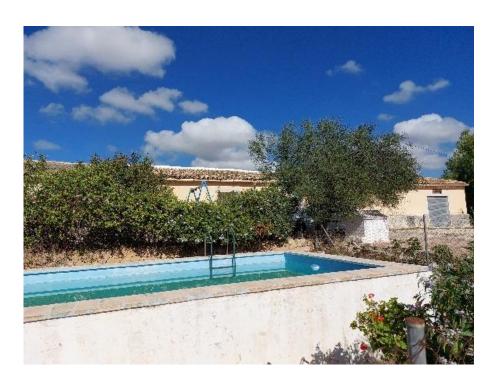

The property offers many possibilities for residential rental with prior authorizations and has ample exterior space. The house has plenty of room in the built-up area to be renovated and currently has 3 bedrooms (two very large ones at the entrance). It would be possible to obtain another three rooms and have a children's bedroom or playroom in an attic area. At the back there is a large patio of over 100 square meters for an open area for events, recreation, barbecues and rice dishes. The house has a high-ceilinged shed connected to it that could be converted into a playroom or additional bedrooms. There is plenty of space inside the house which can be modernized with better distribution throughout. The living rooms next to the fireplace are very spacious and easy to update thanks in part due its generous height ceiling; there's also a small pool outside that could use some updating but has good dimensions.