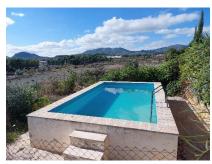

The property offers many possibilities for residential rental with prior authorizations and has ample exterior space. The house has plenty of room in the built-up area to be renovated and currently has 3 bedrooms (two very large ones at the entrance). It would be possible to obtain another three rooms and have a children's bedroom or playroom in an attic area. At the back there is a large patio of over 100 square meters for an open area for events, recreation, barbecues and rice dishes. The house has a high-ceilinged shed connected to it that could be converted into a playroom or additional bedrooms. There is plenty of space inside the house which can be modernized with better distribution throughout. The living rooms next to the fireplace are very spacious and easy to update thanks in part due its generous height ceiling; there's also a small pool outside that could use some updating but has good dimensions.