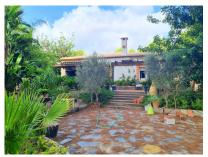

Fermetra stærð

eignar :

220 m<sup>2</sup>

Stærð lóðar:

1600 m<sup>2</sup>

Rustic country house in Jesús Pobre surrounded by nature, in a quiet area with no noise from cars and easy access. Completely flat plot of 1,600m2. The house has 200m2 and is built all on one floor, it is distributed in a living-dining room with fireplace, open kitchen with laundry room, five large bedrooms, two bathrooms and several large terraces.It also has several storage rooms, BBQ, and a terrace with a pergola outside. The house does need some renovation although the roof and the windows have already been replaced.Very large garden with vegetation and native trees, patio and large parking area, this really is a little paradise.