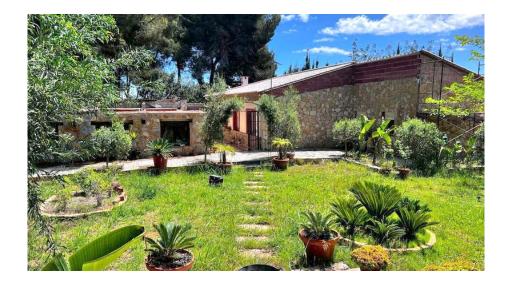

Fermetra stærð

eignar :

220 m<sup>2</sup>

Stærð lóðar:

1600 m<sup>2</sup>

Rustic country house in Jesús Pobre surrounded by nature, in a quiet area with no noise from cars and easy access. Completely flat plot of 1,600m2. The house has 200m2 and is built all on one floor, it is distributed in a living-dining room with fireplace, open kitchen with laundry room, five large bedrooms, two bathrooms and several large terraces.It also has several storage rooms, BBQ, and a terrace with a pergola outside. The house does need some renovation although the roof and the windows have already been replaced.Very large garden with vegetation and native trees, patio and large parking area, this really is a little paradise.