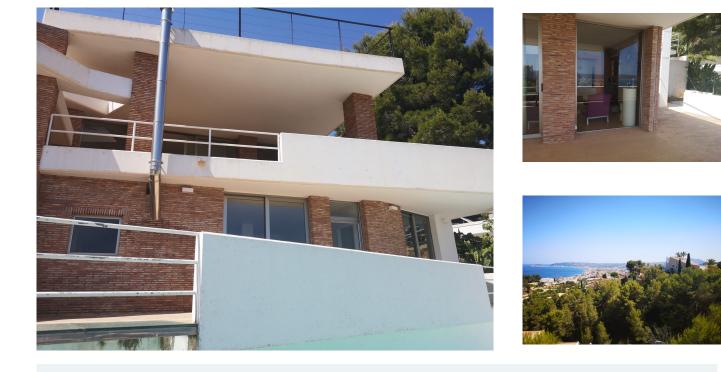

## 3 Svefnherbergi Parhús og Raðhús in Javea

Ref: RS7258402

Sundlaug : Sameiginlegt

Tegund eignar : Parhús og Raðhús Staðsetning : Javea Svefnherbergi : 3 Baðherbergi : 4 Fermetra stærð<br/>eignar :248 m²Stærð lóðar :865 m²

This spectacular modern villa is located in the picturesque area of La Corona in Javea with stunning sea views. It boasts 3 reception rooms, many large terraces overlooking the sea, 3 large double bedrooms, all of which are en suite, a separate family bathroom, independent modern kitchen with access directly outside to the terrace. With off road parking for several cars a highly manicured modern garden, with a full irrigation system, this villa would make an amazing permanent home for anyone wanting to enjoy the magnificent Mediterranean lifestyle.