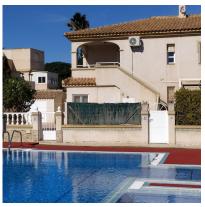

## 2 Svefnherbergi Hæð in **Torrevieja** Ref: RS6829864

Tegund eignar: Hæð

Staðsetning: Torrevieja

Svefnherbergi: 2 Baðherbergi: 1

Fermetra stærð eignar :

65 m<sup>2</sup>

Bungalow with 2 bedrooms, 65 M<sup>2</sup> built, a bright living room with access to the large porch, kitchen with breakfast bar, 1 bathroom with window, private garden of 35 M<sup>2</sup> with direct access to the community pool, storage room.1st floor WITHOUT elevatorParking space included in the price and storage roomSupermarket, hospital, and general services just a few minutes away. Fully furnished, ready to move into, air conditioning with heat pumpcommunity of only 30 neighborsSouth facingYEAR OF CONSTRUCTION 1994Energy certificate: Consumption: D Emissions: BCommunity owner €480 YEARIBI sum €158.81 YEAR