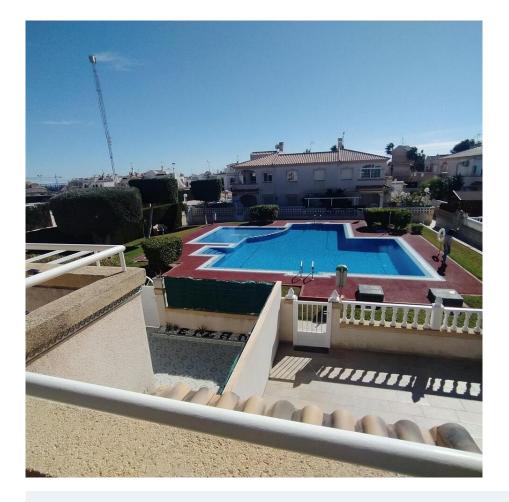

## 2 Svefnherbergi Hæð in **Torrevieja** Ref: RS6829864

Tegund eignar: Hæð

Staðsetning: Torrevieja

Svefnherbergi: 2 Baðherbergi: 1

Fermetra stærð eignar :

65 m<sup>2</sup>

Bungalow with 2 bedrooms, 65 M<sup>2</sup> built, a bright living room with access to the large porch, kitchen with breakfast bar, 1 bathroom with window, private garden of 35 M<sup>2</sup> with direct access to the community pool, storage room.1st floor WITHOUT elevatorParking space included in the price and storage roomSupermarket, hospital, and general services just a few minutes away. Fully furnished, ready to move into, air conditioning with heat pumpcommunity of only 30 neighborsSouth facingYEAR OF CONSTRUCTION 1994Energy certificate: Consumption: D Emissions: BCommunity owner €480 YEARIBI sum €158.81 YEAR