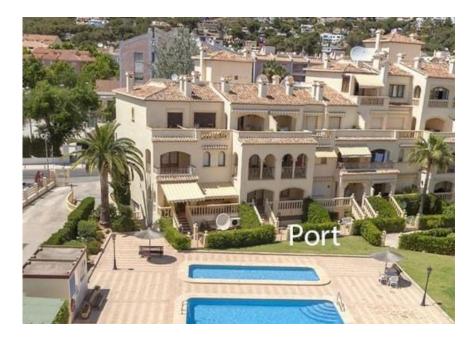

This super south facing ground floor apartment is located in the heart of the port. With a spacious living/dining room leading out to the terrace and garden, a brand new kitchen, with a separate utility room. There are 2 bedrooms and a bathroom, with the potential to add an ensuite to the master. With glorious communal gardens and swimming pools, this apartment also has a private parking space, which is invaluable in this location.