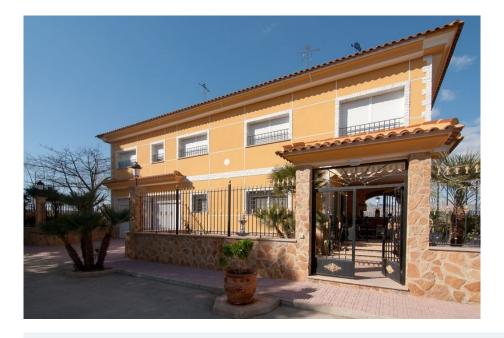

## 6 bedroom Detached Villa in La Murada

Ref: RS8569991

1,595,000 €

**Property type :** Detached Villa **Swimmingpool :** No **House area :** 1500 m<sup>2</sup>

Location: La Murada Plot area: 80580 m<sup>2</sup>

**Bedrooms**: 6 **Bathrooms**: 4

Excellent opportunity! Price reduced by 20%!Luxury rustic Mediterranean-style villa with 4 bedrooms, double height living room, fireplace, radiator heating (diesel), double enclosed garage, large terraces with bar area, wood-burning oven, etc. On the farm, there is another 2 bedroom guest house, with independent access (also with heating). The pool has a mobile roof structure that will allow you to use it both in summer and winter and is heated. Next to the pool, there are leisure rooms for: Spa area with gym, jacuzzi, bathroom etc. In front of the house, a large party room with stage and DJ booth, Karaoke, large lounge area, kitchen, bathroom, 1 bedroom / office room and Underground Cellar in the basement with capacity for 3,000 bottles. DIY room with tools and machinery. In addition, the farm is planted with citrus fruits, in production and with benefits. It has a technical ship with the drip irrigation equipment of the farm, storage and heating boiler. The access to the farm is through automatic sliding doors (with remote control and opening from the intercom). There is a Playground for children with ecological swing and playground. Road traffic areas paved and sidewalks. All buildings have their respective building license and are duly registered. Light and running water. In addition, the property has the right to irrigate a large raft (around which there is a walking circuit that has rest areas and even piped music. The property is very well maintained and could be used for different uses such as:a) Recreational farm or as usual residenceb) Rural boutique hotelc) Finca for events. The distance to the beach is approximately 30 km (40 minutes by car). It is an extraordinary property worth visiting. Total built area 1,500 m2.