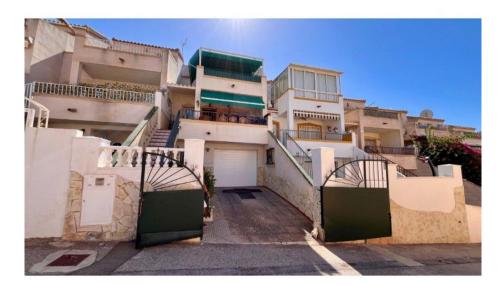

## 3 bedroom Townhouse in **Orihuela Costa**

Ref: RS6608470

159,900€

**Property type:** Townhouse Swimmingpool: No House area: 131 m<sup>2</sup> Location: Orihuela Costa Plot area: 155 m<sup>2</sup>

Bedrooms: 3

Bathrooms: 2

Semi-detached Villa in Montegolf VII Residential Complex This charming semi-detached villa is located in the prestigious Montegolf VII Residential Complex, in the Villamartin urbanization, Orihuela Costa. With a total constructed area of  $\hat{a} \cap \hat{a} \cap 155 \text{ m}^2$  and distributed over three levels, this property offers a functional and comfortable layout. In the semi-basement, you will find 65 m<sup>2</sup> of constructed space, with 59 m<sup>2</sup> of usable space, ideal for storage or as an entertainment area. The ground floor has 58 m<sup>2</sup> constructed and 50 m<sup>2</sup> usable, with a cozy living room and a functional kitchen. The upper floor has 30 m<sup>2</sup> constructed and 22 m<sup>2</sup> usable, including a second room built on the east terrace. The 11 m<sup>2</sup> solarium and the 60 m<sup>2</sup> porch/garden offer perfect outdoor spaces to enjoy the Mediterranean climate. The east/west orientation guarantees excellent natural lighting throughout the day. The community fee is €150 before April and €350 normally, with an annual sum of €408. This property is an excellent option for those looking for a comfortable and well-located home in Orihuela Costa. Contact us for more information and to schedule a visit. Don't miss the opportunity to acquire this magnificent property! \*\*Location:\*\* Calle Cuba 14, Conjunto Residencial Montegolf VII, Urb Villamartin, 03189 Orihuela Costa. \*\*General Features: \*\* Total Built Area: 155 m². Total Usable Area: 131 m² (basement 59 m², ground floor 50 m², upper floor 22 m²). Porch/Garden: 60 m². Orientation: East/West. \*\*Distribution:\*\* Levels: 3. Bedrooms: 3. Bathrooms: 2. Solarium: 11 m<sup>2</sup>. \*\*Additional Details:\*\* Basement: 65 m² built, 59 m² usable area. Ground Floor: 58 m² built, 50 m² usable area. Upper Floor: 30 m² built, 22 m² usable area (including a second room built on the east terrace). Porch/Garden: 60 m<sup>2</sup>. \*\*Amenities and Expenses:\*\* Community: Before April 150€, normal 350€. Total: 408€.