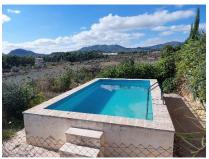

## 6 bedroom Detached Villa in Elda

Ref: RS651910

149,000€

396 m<sup>2</sup>

House area:

Property type: Detached Villa

Location : Elda
Bedrooms : 6
Bathrooms : 1

The property offers many possibilities for residential rental with prior authorizations and has ample exterior space. The house has plenty of room in the built-up area to be renovated and currently has 3 bedrooms (two very large ones at the entrance). It would be possible to obtain another three rooms and have a children's bedroom or playroom in an attic area. At the back there is a large patio of over 100 square meters for an open area for events, recreation, barbecues and rice dishes. The house has a high-ceilinged shed connected to it that could be converted into a playroom or additional bedrooms. There is plenty of space inside the house which can be modernized with better distribution throughout. The living rooms next to the fireplace are very spacious and easy to update thanks in part due its generous height ceiling; there's also a small pool outside that could use some updating but has good dimensions.