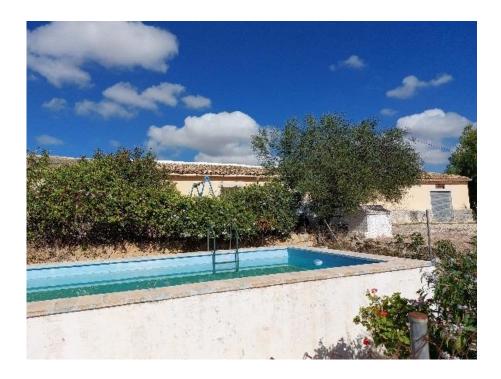

## 6 bedroom Detached Villa in Elda

Ref: RS651910

149,000€

396 m<sup>2</sup>

House area:

Property type: Detached Villa

Location : Elda
Bedrooms : 6
Bathrooms : 1

The property offers many possibilities for residential rental with prior authorizations and has ample exterior space. The house has plenty of room in the built-up area to be renovated and currently has 3 bedrooms (two very large ones at the entrance). It would be possible to obtain another three rooms and have a children's bedroom or playroom in an attic area. At the back there is a large patio of over 100 square meters for an open area for events, recreation, barbecues and rice dishes. The house has a high-ceilinged shed connected to it that could be converted into a playroom or additional bedrooms. There is plenty of space inside the house which can be modernized with better distribution throughout. The living rooms next to the fireplace are very spacious and easy to update thanks in part due its generous height ceiling; there's also a small pool outside that could use some updating but has good dimensions.