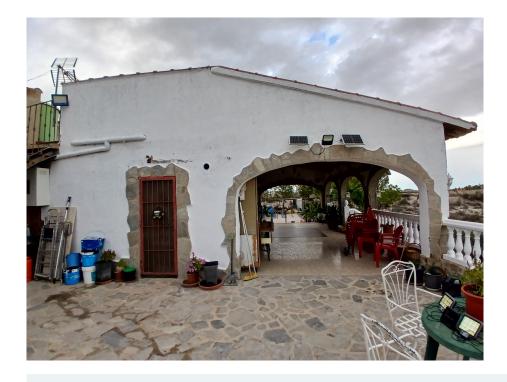

Bedrooms: 6
Bathrooms: 3

Large detached villa with plot of 11,188m2 on top of the mountain, with no neighbors around it. You overlook the town and surrounding mountains and can see some houses in the distance. The plot includes 140 olive trees, several palm trees, orange, fig, lemon and grapes. There is also a chicken coop. The villa of 350m2 is divided into 2 residential houses, each with its own entrance. The upper house is already fully finished, the lower house is partly finished, but offers many possibilities. You come via a staircase on the large veranda of 36.8m2 here is the front door. You enter the house in a large open living room with kitchen of 52.6m2 with wood stove. The kitchen has a large 6 burner stove with oven and a large fridge-freezer there is also a large bar where you can eat / drink. Furthermore, there are 3 bedrooms, the large one is 17,2m2 and there are 2 smaller ones of 10m2 each), also there are 2 bathrooms. The house has double glazing, shutters and mostly with mosquito nets. The house is offered partly furnished. The 2nd house, which still needs to be finished, you enter through a large garage door, the entrance is 20.5m2. On the left is a largely finished bathroom (only the suspended ceiling needs to be put in) of 7.7m2. Then there is a large open space of 38.8m2 where you could make a living room with kitchen, although the kitchen can also be placed in one of the other rooms. There is also a room which is currently used as a workshop of 21.6m2 and 2 additional rooms of 16m2 and 18.8m2. The house is double glazed and electricity has been installed everywhere. The houses have drinking water, a septic tank and are equipped with electricity by means of solar panels (3000 watts) with 2 large batteries, this can be expanded as needed.