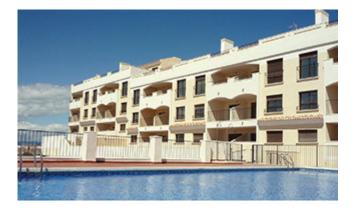

**2 bedroom Penthouse in Sucina** Ref: RS8766896

Property type : Penthouse Location : Sucina Bedrooms : 2 Bathrooms : 2 Swimmingpool : No

This spacious penthouse apartment offers plenty of outside space and modern interior. The penthouse enters into a living/dining room with wardrobe storage at the front door, window, patio doors to a spacous outdoor terrace of 60m2, with views over the countryside and plenty of space to enjoy the sunshine and outdoor dining. The kitchen is next to the living room, fully equipt with fitted kitchen cupboards, oven, hob, extractor, fridge freezer and washing machine. there is a hallway from the living room leading to 2 double bedrooms, the first on the left hand side is a standard double with fitted wardrobes, window and blind. The master bedroom is a double with double bed and bedside cabinet included, 2 double wardrobes and ensuite bathroom with double sink, walk in shower and wc. The main bathroom has a shower, wc and vanity unit. The penthouse is situated on the top floor of La Vereda building with communal swimming pool and lift. Situated in the popular village of Sucina with supermarkets, bars, restaurants and all amenities to hand, it is a very convenient place to stay with everything within a short walk. Just 20 minutes to the coast and 20 minutes to the airport.