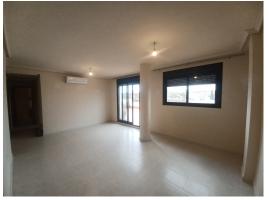

**2 bedroom Penthouse in Sucina** Ref: RS8766896

Property type : Penthouse Location : Sucina Bedrooms : 2 Bathrooms : 2 Swimmingpool : No

This spacious penthouse apartment offers plenty of outside space and modern interior. The penthouse enters into a living/dining room with wardrobe storage at the front door, window, patio doors to a spacous outdoor terrace of 60m2, with views over the countryside and plenty of space to enjoy the sunshine and outdoor dining. The kitchen is next to the living room, fully equipt with fitted kitchen cupboards, oven, hob, extractor, fridge freezer and washing machine. there is a hallway from the living room leading to 2 double bedrooms, the first on the left hand side is a standard double with fitted wardrobes, window and blind. The master bedroom is a double with double bed and bedside cabinet included, 2 double wardrobes and ensuite bathroom with double sink, walk in shower and wc. The main bathroom has a shower, wc and vanity unit. The penthouse is situated on the top floor of La Vereda building with communal swimming pool and lift. Situated in the popular village of Sucina with supermarkets, bars, restaurants and all amenities to hand, it is a very convenient place to stay with everything within a short walk. Just 20 minutes to the coast and 20 minutes to the airport.