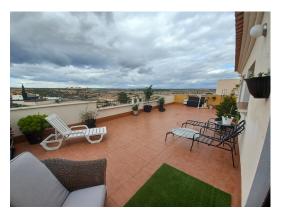

**2 bedroom Penthouse in Sucina** Ref: RS8766896

Property type : Penthouse Location : Sucina Bedrooms : 2 Bathrooms : 2 Swimmingpool : No

This spacious penthouse apartment offers plenty of outside space and modern interior. The penthouse enters into a living/dining room with wardrobe storage at the front door, window, patio doors to a spacous outdoor terrace of 60m2, with views over the countryside and plenty of space to enjoy the sunshine and outdoor dining. The kitchen is next to the living room, fully equipt with fitted kitchen cupboards, oven, hob, extractor, fridge freezer and washing machine. there is a hallway from the living room leading to 2 double bedrooms, the first on the left hand side is a standard double with fitted wardrobes, window and blind. The master bedroom is a double with double bed and bedside cabinet included, 2 double wardrobes and ensuite bathroom with double sink, walk in shower and wc. The main bathroom has a shower, wc and vanity unit. The penthouse is situated on the top floor of La Vereda building with communal swimming pool and lift. Situated in the popular village of Sucina with supermarkets, bars, restaurants and all amenities to hand, it is a very convenient place to stay with everything within a short walk. Just 20 minutes to the coast and 20 minutes to the airport.