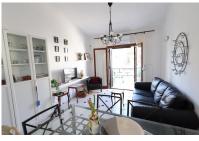

Torrevieja La Rosaleda upper floor bungalow facing south and with lateral views of the sea with a large garden with a barbecue area of 83 m2 and a house of 53 m2, it has 2 bedrooms, bathroom, open plan kitchen, living room and terrace, the house is sold furnished and with air conditioning, just 300 meters from the beach.