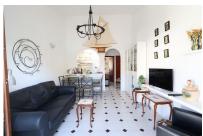

Torrevieja La Rosaleda upper floor bungalow facing south and with lateral views of the sea with a large garden with a barbecue area of 83 m2 and a house of 53 m2, it has 2 bedrooms, bathroom, open plan kitchen, living room and terrace, the house is sold furnished and with air conditioning, just 300 meters from the beach.