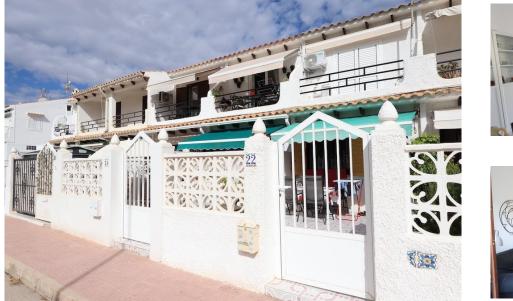

Torrevieja La Rosaleda upper floor bungalow facing south and with lateral views of the sea with a large garden with a barbecue area of 83 m2 and a house of 53 m2, it has 2 bedrooms, bathroom, open plan kitchen, living room and terrace, the house is sold furnished and with air conditioning, just 300 meters from the beach.