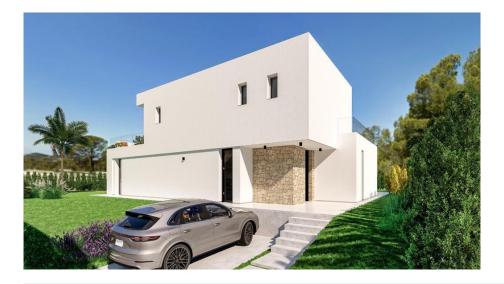

## 3 Bedroom Rækkehus in Finestrat

Ref: RS3290669

!tipo\_vivienda : RækkehusSwimmingpool : NejBebygget areal :164 m²

**Beliggenhed :** Finestrat **Plot area :** 570 m<sup>2</sup>

Værelse: 3

Badeværelse: 3

Essential House is a project of single-family homes with 3 or 4 bedrooms and 3 full bathrooms, two of them ensuite. The plots, between 590 and 700 m2, face south and have views of the sea and the mountains, where light bathes all the rooms. The homes are equipped with hot and cold air conditioning, high-end appliances and a selection of top-quality materials. They also have a large garden area and a private pool. They are located in Sierra Cortina Resort, one of the most prestigious developments on the Costa Blanca. Turnkey