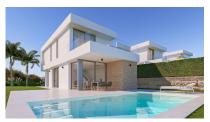

## 3 Bedroom Rækkehus in Finestrat

Ref: RS3290669

!tipo\_vivienda : RækkehusSwimmingpool : NejBebygget areal :164 m²

**Beliggenhed :** Finestrat **Plot area :** 570 m<sup>2</sup>

Værelse: 3

Badeværelse: 3

Essential House is a project of single-family homes with 3 or 4 bedrooms and 3 full bathrooms, two of them ensuite. The plots, between 590 and 700 m2, face south and have views of the sea and the mountains, where light bathes all the rooms. The homes are equipped with hot and cold air conditioning, high-end appliances and a selection of top-quality materials. They also have a large garden area and a private pool. They are located in Sierra Cortina Resort, one of the most prestigious developments on the Costa Blanca. Turnkey