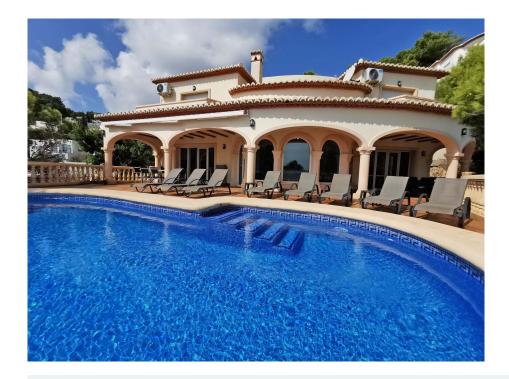

## 4 Bedroom Lejlighed in Javea

Ref: RS3349715

!tipo\_vivienda : Lejlighed

Beliggenhed: Javea

Værelse: 4

Badeværelse: 3

**Swimmingpool:** Communal

Experience the epitome of luxury living with this beautiful sea view villa in Javea, perfectly positioned to overlook the stunning Porticholl Island. Boasting a spacious build size of 250 square meters and set on a generous plot of 1200 square meters, this property offers the perfect blend of style and comfort. The heart of the home is the large fully equipped kitchen, the open dining and living area is perfect for entertaining, offering a seamless flow and abundant natural light. The villa features four well-appointed bedrooms, and three modern bathrooms providing ample space for family and guests. Step outside onto the private terrace and immerse yourself in the breathtaking views of Porticholl Island and the azure Mediterranean Sea. The BBQ area is perfect for outdoor dining and creating lasting memories with family and friends. This villa also offers practical features such as private parking with electric gates, ensuring security and convenience.