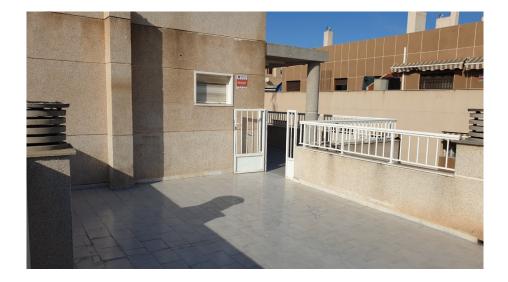

## 2 Bedroom Penthouse in **Torrevieja** Ref: RS6524271

!tipo\_vivienda : Penthouse Swimmingpool: Nej Bebygget areal: 137 m<sup>2</sup>

Beliggenhed: Torrevieja

Værelse: 2

Badeværelse: 2

CORNER PENTHOUSE WITH HUGE TERRACE IN TORREVIEJA!!! This penthouse with 3 orientations stands out for its enormous terrace of almost 100 m2, partially glazed. The house has 2 bedrooms and 2 bathrooms, one of them ensuite, it has double glazed windows, marble floors and has been recently painted (no furniture). Located in the center of Torrevieja, one step away from all services and 800 m from the beach. Torrevieja is a city with a temperate climate, 300 days of sunshine a year, multicultural and alive all year round. Enjoy its varied cultural and gastronomic offer in this Mediterranean coastal city.