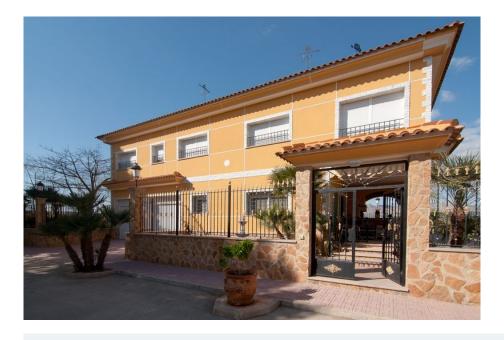

## 6 Bedroom Rækkehus in La Murada

Ref: RS8569991

1.595.000 € 11.896.402 DKK

!tipo\_vivienda : Rækkehus

Beliggenhed: La Murada

Værelse: 6

Badeværelse: 4

**Swimmingpool**: Nej **Bebygget areal**: 1500 m<sup>2</sup>

Plot area: 80580 m<sup>2</sup>

Excellent opportunity! Price reduced by 20%!Luxury rustic Mediterranean-style villa with 4 bedrooms, double height living room, fireplace, radiator heating (diesel), double enclosed garage, large terraces with bar area, wood-burning oven, etc. On the farm, there is another 2 bedroom guest house, with independent access (also with heating). The pool has a mobile roof structure that will allow you to use it both in summer and winter and is heated. Next to the pool, there are leisure rooms for: Spa area with gym, jacuzzi, bathroom etc. In front of the house, a large party room with stage and DJ booth, Karaoke, large lounge area, kitchen, bathroom, 1 bedroom / office room and Underground Cellar in the basement with capacity for 3,000 bottles. DIY room with tools and machinery. In addition, the farm is planted with citrus fruits, in production and with benefits. It has a technical ship with the drip irrigation equipment of the farm, storage and heating boiler. The access to the farm is through automatic sliding doors (with remote control and opening from the intercom). There is a Playground for children with ecological swing and playground. Road traffic areas paved and sidewalks. All buildings have their respective building license and are duly registered. Light and running water. In addition, the property has the right to irrigate a large raft (around which there is a walking circuit that has rest areas and even piped music. The property is very well maintained and could be used for different uses such as:a) Recreational farm or as usual residenceb) Rural boutique hotelc) Finca for events. The distance to the beach is approximately 30 km (40 minutes by car). It is an extraordinary property worth visiting. Total built area 1,500 m2.