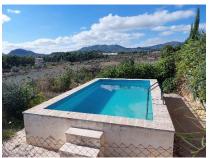

The property offers many possibilities for residential rental with prior authorizations and has ample exterior space. The house has plenty of room in the built-up area to be renovated and currently has 3 bedrooms (two very large ones at the entrance). It would be possible to obtain another three rooms and have a children's bedroom or playroom in an attic area. At the back there is a large patio of over 100 square meters for an open area for events, recreation, barbecues and rice dishes. The house has a high-ceilinged shed connected to it that could be converted into a playroom or additional bedrooms. There is plenty of space inside the house which can be modernized with better distribution throughout. The living rooms next to the fireplace are very spacious and easy to update thanks in part due its generous height ceiling; there's also a small pool outside that could use some updating but has good dimensions.