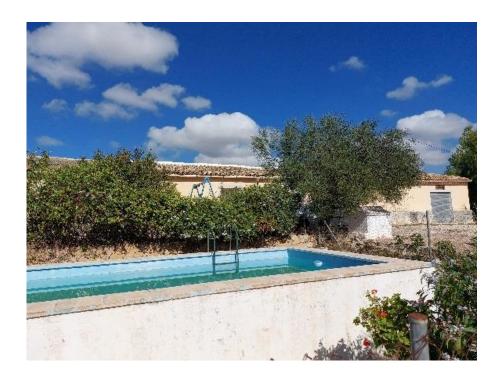

The property offers many possibilities for residential rental with prior authorizations and has ample exterior space. The house has plenty of room in the built-up area to be renovated and currently has 3 bedrooms (two very large ones at the entrance). It would be possible to obtain another three rooms and have a children's bedroom or playroom in an attic area. At the back there is a large patio of over 100 square meters for an open area for events, recreation, barbecues and rice dishes. The house has a high-ceilinged shed connected to it that could be converted into a playroom or additional bedrooms. There is plenty of space inside the house which can be modernized with better distribution throughout. The living rooms next to the fireplace are very spacious and easy to update thanks in part due its generous height ceiling; there's also a small pool outside that could use some updating but has good dimensions.