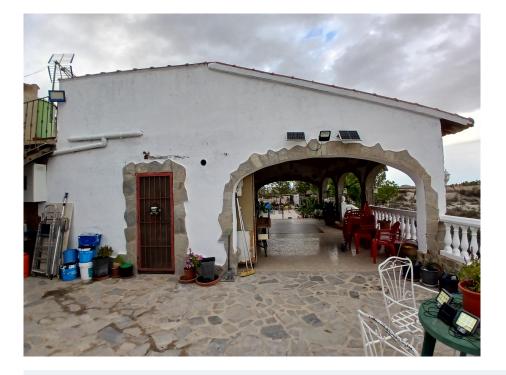

## 320.000€ 2.386.739 DKK

!tipo vivienda : Rækkehus Beliggenhed : Albudeite Værelse: 6 Badeværelse : 3

Swimmingpool : Nej

**Bebygget areal :** 350 m<sup>2</sup> Plot area :

11188 m<sup>2</sup>

Large detached villa with plot of 11,188m2 on top of the mountain, with no neighbors around it. You overlook the town and surrounding mountains and can see some houses in the distance. The plot includes 140 olive trees, several palm trees, orange, fig, lemon and grapes. There is also a chicken coop. The villa of 350m2 is divided into 2 residential houses, each with its own entrance. The upper house is already fully finished, the lower house is partly finished, but offers many possibilities. You come via a staircase on the large veranda of 36.8m2 here is the front door. You enter the house in a large open living room with kitchen of 52.6m2 with wood stove. The kitchen has a large 6 burner stove with oven and a large fridge-freezer there is also a large bar where you can eat / drink. Furthermore, there are 3 bedrooms, the large one is 17,2m2 and there are 2 smaller ones of 10m2 each), also there are 2 bathrooms. The house has double glazing, shutters and mostly with mosquito nets. The house is offered partly furnished. The 2nd house, which still needs to be finished, you enter through a large garage door, the entrance is 20.5m2. On the left is a largely finished bathroom (only the suspended ceiling needs to be put in) of 7.7m2. Then there is a large open space of 38.8m2 where you could make a living room with kitchen, although the kitchen can also be placed in one of the other rooms. There is also a room which is currently used as a workshop of 21.6m2 and 2 additional rooms of 16m2 and 18.8m2. The house is double glazed and electricity has been installed everywhere. The houses have drinking water, a septic tank and are equipped with electricity by means of solar panels (3000 watts) with 2 large batteries, this can be expanded as needed.