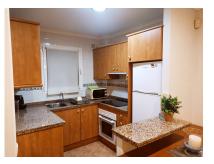

## 2 Bedroom Penthouse in Benitachell

Ref: RS9215250

199.000€ 1.484.253 DKK

Beliggenhed: Benitachell

Værelse: 2

Badeværelse: 1

Located in a quiet Urbanization in Cumbre del Sol, yet with amenities close by, this wonderful penthouse has a lot to offer. It is equipped with 2 bedrooms, both with windows to allow in natural light and air, and 1 bathroom with a shower. It has a spacious living/dining room and an american kitchen with an induction hob, all very open. The living room has access to the open yet partialy covered terrace with gorgeous views of the valley and some views of one of the swimming pools, where you can enjoy some time with friends and family dining al fresco. The urbanization includes 3 community pools of 17x40m open all year round. This lovely penthouse has a cozy and warm feel to it and its perfect for an all year living or a holiday home.